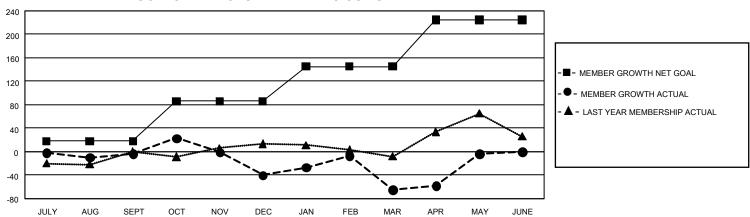

## GOALS AND ACTUAL MEMBERS CUMULATIVE

| DROPPED CLUBS: 3 |     | 102 CLUBS OF 216 ADDED 1<br>OR MORE NEW MEMBERS | GENDER DISTRIBUTION                |                |  |
|------------------|-----|-------------------------------------------------|------------------------------------|----------------|--|
|                  |     |                                                 | MALE                               | 2,160 (48.76%) |  |
|                  |     |                                                 | FEMALE                             | 2,268 (51.20%) |  |
| DROPPED MEMBERS  |     |                                                 | NON BINARY                         | 0 (0.00%)      |  |
| DECEASED         | 11  |                                                 | PREFER NOT TO ANSWER               | 2 (0.05%)      |  |
| CLUB CANCELLED   | 6   |                                                 | TOTAL FAMILY UNIT MEMBERS 49       |                |  |
| OTHER            | 407 | CLICK HERE FOR                                  | TO THE PARTIE OF STATE MEMBERS     |                |  |
| TOTAL            | 424 | CUMULATIVE MEMBERSHIP DATA                      | FAMILY MEMBERS PAYING HALF DUES 33 |                |  |

## GMT Constitutional Area 4, Group E

REPORT DOES NOT INCLUDE CLUBS IN UNDISTRICTED AREAS.

| Clubs                 |               |           |               | Members               |                         |                         |                                                    |
|-----------------------|---------------|-----------|---------------|-----------------------|-------------------------|-------------------------|----------------------------------------------------|
| RESULTS FOR 2023-2024 |               |           |               | RESULTS FOR 2023-2024 |                         |                         |                                                    |
| QUARTER               | NEW CLUB GOAL | NEW CLUBS | DROPPED CLUBS | QUARTER MEM           | IBER GROWTH NET<br>GOAL | MEMBER GROWTH<br>ACTUAL | DROPPED MEMBERS<br>ACTUAL (including<br>transfers) |
| JULY/AUG/SEPT         | 0             | 1         | 0             | JULY/AUG/SEPT         | 18                      | 86                      | 69                                                 |
| OCT/NOV/DEC           | 3             | 1         | 1             | OCT/NOV/DEC           | 68                      | 105                     | 134                                                |
| JAN/FEB/MAR           | 9             | 2         | 0             | JAN/FEB/MAR           | 59                      | 142                     | 161                                                |
| APR/MAY/JUNE          | 3             | 2         | 2             | APR/MAY/JUNE          | 80                      | 129                     | 61                                                 |