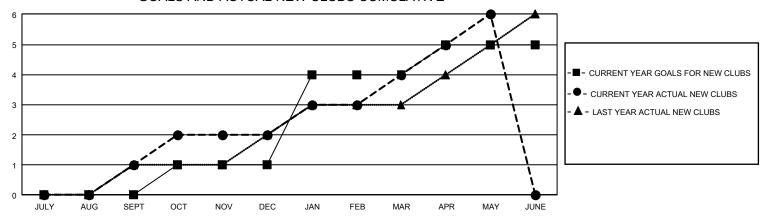

## GOALS AND ACTUAL NEW CLUBS CUMULATIVE

## GMT Constitutional Area 4, Group E

REPORT DOES NOT INCLUDE CLUBS IN UNDISTRICTED AREAS.

| Clubs                 |               |           |               | Members               |                         |                         |                                                    |
|-----------------------|---------------|-----------|---------------|-----------------------|-------------------------|-------------------------|----------------------------------------------------|
| RESULTS FOR 2023-2024 |               |           |               | RESULTS FOR 2023-2024 |                         |                         |                                                    |
| QUARTER               | NEW CLUB GOAL | NEW CLUBS | DROPPED CLUBS | QUARTER MEM           | IBER GROWTH NET<br>GOAL | MEMBER GROWTH<br>ACTUAL | DROPPED MEMBERS<br>ACTUAL (including<br>transfers) |
| JULY/AUG/SEPT         | 0             | 1         | 0             | JULY/AUG/SEPT         | 18                      | 86                      | 69                                                 |
| OCT/NOV/DEC           | 3             | 1         | 1             | OCT/NOV/DEC           | 68                      | 105                     | 134                                                |
| JAN/FEB/MAR           | 9             | 2         | 0             | JAN/FEB/MAR           | 59                      | 142                     | 161                                                |
| APR/MAY/JUNE          | 3             | 2         | 2             | APR/MAY/JUNE          | 80                      | 129                     | 61                                                 |